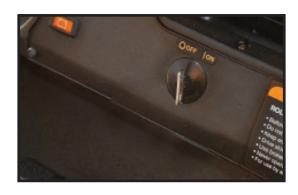

## Part # 01-200 Deluxe Grab Bar



#### **ITEMS INCLUDED**

- Dacromet Hardware Pack:
  - 4-8mm x 40mm Hex Head Bolts
  - 4-8mm Flat Washers

### **TOOLS NEEDED**

- 13mm Socket
- 13mm Wrench





Trailer Hitch (compatible with Grab Bar) \*Sold Separately)

NOTE: This grab bar is designed to fit on both Steel & Plastic GTW $^{@}$  footrests. Other manufacturer's footrests may require drilling.

# STEP1

Swtich key to the OFF position and engage the parking brake.





# STEP 2

Locate the four pre-drilled holes in your GTW® rear seat footrest (2 on the front and 2 on the back).

The grab bar will mount the same way on both footrests.









Using the supplied hex head bolts and flat washers, attach the grab bar to the footrest.

Once all four bolts are in place, tighten hardware to 15 ft-lbs of torque.





To install the GTW® trailer hitch on the grab bar, use the hardware provided with the trailer hitch and attach it to the grab bar as shown.





\*Grab bar shown off of cart for instructional purposes only

## **INSTALLATION COMPLETE**