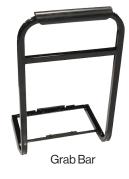

## Part # 01-200 Deluxe Grab Bar

# STEP 2

Locate the four pre-drilled holes in your GTW® rear seat footrest (2 on the front and 2 on the back).

The grab bar will mount the same way on both footrests.

Using the supplied hex head bolts and flat washers, attach the grab bar to the footrest.

\*Grab bar shown off of cart for instructional purposes only