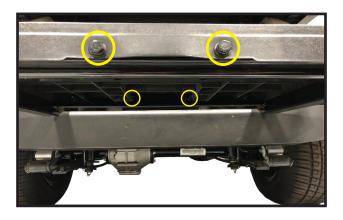

# STEP 2

Locate the four pre-drilled holes in your GTW® rear seat footrest (2 on the front and 2 on the back).

The grab bar will mount the same way on both footrests.

Using the supplied hex head bolts and flat washers, attach the grab bar to the footrest.

Once all four bolts are in place, tighten hardware to 15 ft-lbs of torque.

To install the GTW® trailer hitch on the grab bar, use the hardware provided with the trailer hitch and attach it to the grab bar as shown.