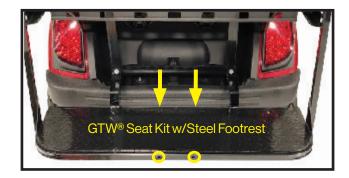

# STEP 2

Locate the four pre-drilled holes in your GTW® rear seat footrest (2 on the front and 2 on the back).

The grab bar will mount the same way on both footrests.

Using the supplied hex head bolts and flat washers, attach the grab bar to the footrest.