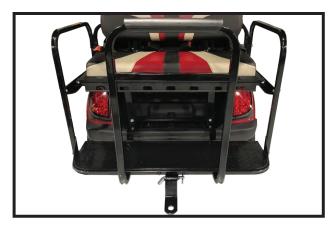

Once all four bolts are in place, tighten hardware to 15 ft-lbs of torque.

To install the GTW® trailer hitch on the grab bar, use the hardware provided with the trailer hitch and attach it to the grab bar as shown.

\*Grab bar shown off of cart for instructional purposes only

## **INSTALLATION COMPLETE**