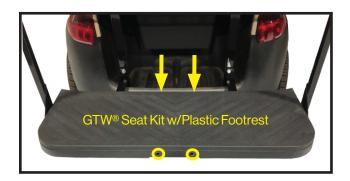

# STEP 2

Locate the four pre-drilled holes in your GTW® rear seat footrest (2 on the front and 2 on the back).

The grab bar will mount the same way on both footrests.

Using the supplied hex head bolts and flat washers, attach the grab bar to the footrest.