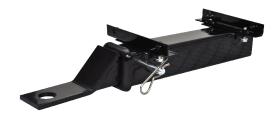

### **TOOLS NEEDED**

- 13mm Socket
- 13mm Wrench

Trailer Hitch (compatible with Grab Bar) \*Sold Separately)

NOTE: This grab bar is designed to fit on both Steel & Plastic GTW $^{@}$  footrests. Other manufacturer's footrests may require drilling.

Once all four bolts are in place, tighten hardware to 15 ft-lbs of torque.

To install the GTW® trailer hitch on the grab bar, use the hardware provided with the trailer hitch and attach it to the grab bar as shown.