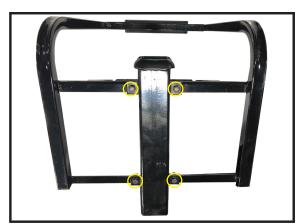

# STEP 2

Locate the four pre-drilled holes in your GTW® rear seat footrest (2 on the front and 2 on the back).

The grab bar will mount the same way on both footrests.

Using the supplied hex head bolts and flat washers, attach the grab bar to the footrest.

Once all four bolts are in place, tighten hardware to 15 ft-lbs of torque.

To install the GTW® trailer hitch on the grab bar, use the hardware provided with the trailer hitch and attach it to the grab bar as shown.

\*Grab bar shown off of cart for instructional purposes only